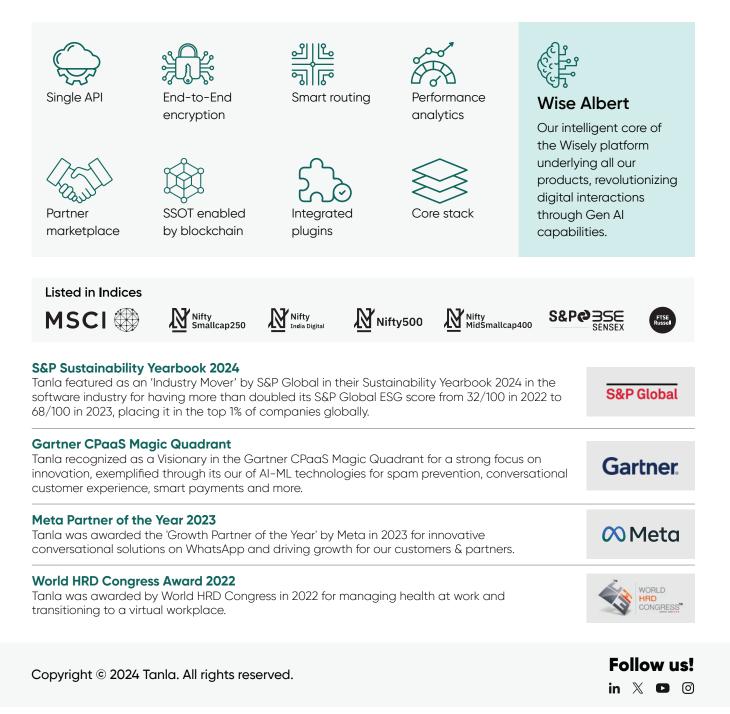

### Wisely - Our platform of platforms

Single API-led intelligent platform for unified digital interactions to deliver distinctive impact for enterprises and their users.