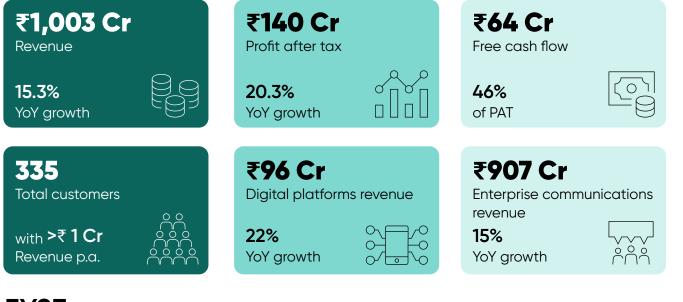

## FY23

**₹3,355 Cr** Revenue

**₹91 Cr** Free cash flow

**20%** of PAT

**223** Total customers with

with **>₹1Cr** Revenue p.a.